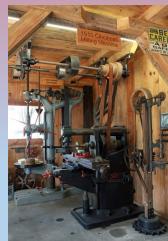

DECEMBER 13-14 & 20-21, 2024 **6**рм-9рм

COME EXPLORE OUR 374 ACRES

Swap Meet & Flea Market Vendors at all shows! Flywheel Engines, 400 HP Snow Engine, Steam Engines, Antique Tractors & Antique Cars, Tractor Pulls, Old-Fashioned Village, Machine Shop & Big Engine Building. Daily Historical Construction Equipment, Blacksmith & Saw Mill Demonstrations. Daily Antique Car & Tractor Parades, Model T Put-Together. Kiddle Tractor Pedal Pulls, Food Vendors, Gift Shop & So Much More. Antique Car Cruise-In, November 9, 2024 & January 18, 2025. Christmas in the Village, is a Charity event, our Old-Fashioned Village is Decorated