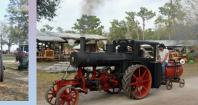

DECEMBER 13-14 & 20-21, 2024 **6**рм-9рм

COME EXPLORE OUR 374 ACRES

Swap Meet & Flea Market Vendors at all shows! Flywheel Engines, 400 HP Snow Engine, Steam Engines, Antique Tractors & Antique Cars, Tractor Pulls, Old-Fashioned Village, Machine Shop & Big Engine Building. Daily Historical Construction Equipment, Blacksmith & Saw Mill Demonstrations. Daily Antique Car & Tractor Parades, Model T Put-Together. Kiddle Tractor Pedal Pulls, Food Vendors, Gift Shop & So Much More. Antique Car Cruise-In, November 9, 2024 & January 18, 2025. Christmas in the Village, is a Charity event, our Old-Fashioned Village is Decorated