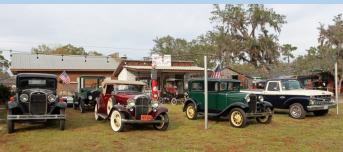

DECEMBER 13-14 & 20-21, 2024 **6**рм-9рм

COME EXPLORE OUR 374 ACRES

Swap Meet & Flea Market Vendors at all shows! Flywheel Engines, 400 HP Snow Engine, Steam Engines, Antique Tractors & Antique Cars, Tractor Pulls, Old-Fashioned Village, Machine Shop & Big Engine Building. Daily Historical Construction Equipment, Blacksmith & Saw Mill Demonstrations. Daily Antique Car & Tractor Parades, Model T Put-Together. Kiddle Tractor Pedal Pulls, Food Vendors, Gift Shop & So Much More. Antique Car Cruise-In, November 9, 2024 & January 18, 2025. Christmas in the Village, is a Charity event, our Old-Fashioned Village is Decorated

## Flywheelers Village

Visit the Flywheeler Park For 4 days of Family Fun, seeing the past preserved for the Future. You May Join Online at www.floridaflywheelers.org