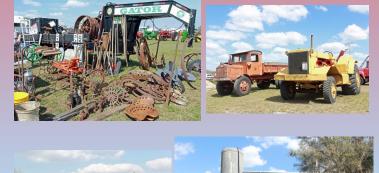

## **37TH ANNUAL**

**ANTIQUE ENGINE & TRACTOR "SWAP MEET"** JANUARY 15-16-17-18, 2025

DECEMBER 13-14 & 20-21, 2024 **6**рм-9рм

COME EXPLORE OUR 374 ACRES

Swap Meet & Flea Market Vendors at all shows! Flywheel Engines, 400 HP Snow Engine, Steam Engines, Antique Tractors & Antique Cars, Tractor Pulls, Old-Fashioned Village, Machine Shop & Big Engine Building. Daily Historical Construction Equipment, Blacksmith & Saw Mill Demonstrations. Daily Antique Car & Tractor Parades, Model T Put-Together. Kiddle Tractor Pedal Pulls, Food Vendors, Gift Shop & So Much More. Antique Car Cruise-In, November 9, 2024 & January 18, 2025. Christmas in the Village, is a Charity event, our Old-Fashioned Village is Decorated