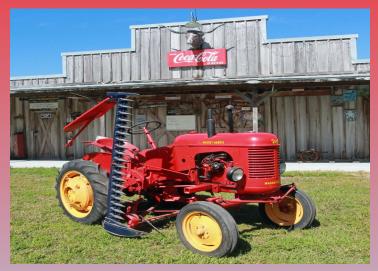

### **32ND ANNUAL**

**ANTIQUE ENGINE & TRACTOR SHOW** FEBRUARY 19-20-21-22, 2025 **FEATURING MASSEY HARRIS** AND FERGUSON **CHRISTMAS IN THE VILLAGE DRIVE THROUGH** 

DECEMBER 13-14 & 20-21, 2024 6PM-9PM

## Тне 2024 / 2025 SHOW SEASON

November 6-7-8-9, 2024 **JANUARY 15-16-17-18, 2025** FEBRUARY 19-20-21-22, 2025 **FEBRUARY SHOW FEATURING MASSEY HARRIS & FERGUSON CHRISTMAS IN THE VILLAGE DRIVE THROUGH** 