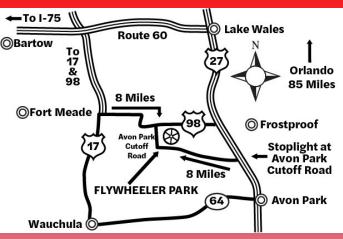

#### MAP TO FLYWHEELER PARK 7000 AVON PARK CUTOFF ROAD FORT MEADE, FLORIDA 33841

YOU MAY JOIN ONLINE AT WWW.FLORIDAFLYWHEELERS.ORG **OR CALL OUR CARETAKER AT** 1-863-285-9121