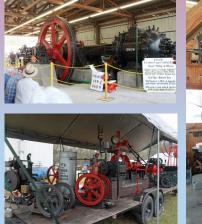

DECEMBER 13-14 & 20-21, 2024 **6**рм-9рм

COME EXPLORE OUR 374 ACRES

Swap Meet & Flea Market Vendors at all shows! Flywheel Engines, 400 HP Snow Engine, Steam Engines, Antique Tractors & Antique Cars, Tractor Pulls, Old-Fashioned Village, Machine Shop & Big Engine Building. Daily Historical Construction Equipment, Blacksmith & Saw Mill Demonstrations. Daily Antique Car & Tractor Parades, Model T Put-Together. Kiddle Tractor Pedal Pulls, Food Vendors, Gift Shop & So Much More. Antique Car Cruise-In, November 9, 2024 & January 18, 2025. Christmas in the Village, is a Charity event, our Old-Fashioned Village is Decorated