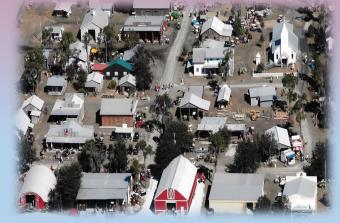

DECEMBER 13-14 & 20-21, 2024 **6**рм-9рм

COME EXPLORE OUR 374 ACRES

Swap Meet & Flea Market Vendors at all shows! Flywheel Engines, 400 HP Snow Engine, Steam Engines, Antique Tractors & Antique Cars, Tractor Pulls, Old-Fashioned Village, Machine Shop & Big Engine Building. Daily Historical Construction Equipment, Blacksmith & Saw Mill Demonstrations. Daily Antique Car & Tractor Parades, Model T Put-Together. Kiddle Tractor Pedal Pulls, Food Vendors, Gift Shop & So Much More. Antique Car Cruise-In, November 9, 2024 & January 18, 2025. Christmas in the Village, is a Charity event, our Old-Fashioned Village is Decorated

## Flywheelers Village

Visit the Flywheeler Park For 4 days of Family Fun, seeing the past preserved for the Future. You May Join Online at www.floridaflywheelers.org